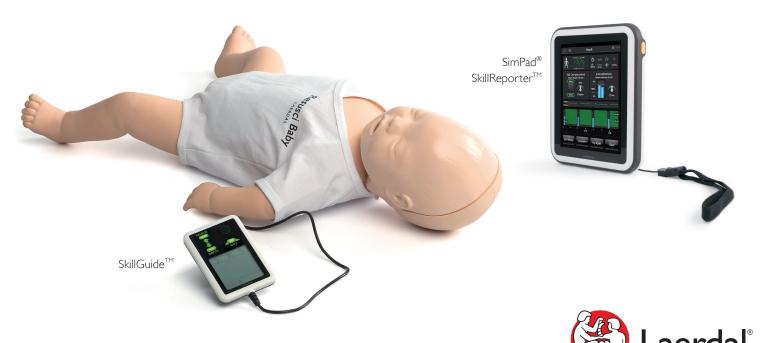

Use Resusci Baby QCPR together with SkillGuide $^{\text{TM}}$  for real-time and single session feedback or with SimPad $^{\text{®}}$  SkillReporter $^{\text{TM}}$  software for comprehensive, detailed and accurate guidance during your CPR training session.

### SkillGuide and SimPad SkillReporter ordered separately.

170-30050 SkillGuide

202-3000 I SimPad SkillReporter

160-01250 Resusci Baby for First Aid (no electronics)