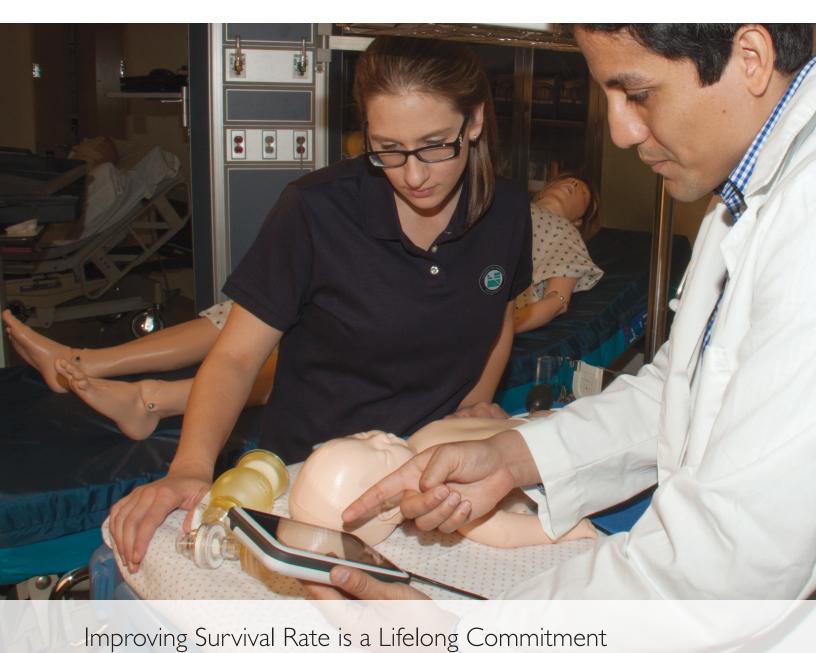

Use Resusci Baby QCPR together with SkillGuide $^{\text{TM}}$  for real-time and single session feedback or with SimPad $^{\text{®}}$  SkillReporter $^{\text{TM}}$  software for comprehensive, detailed and accurate guidance during your CPR training session.

## Resusci® Baby QCPR®

It is estimated that millions have been trained using our bestselling **Resusci® Baby** manikin. The new **QCPR® Technology** provides thorough and objective CPR performance measurement and logging of sessions for post-training debriefing.