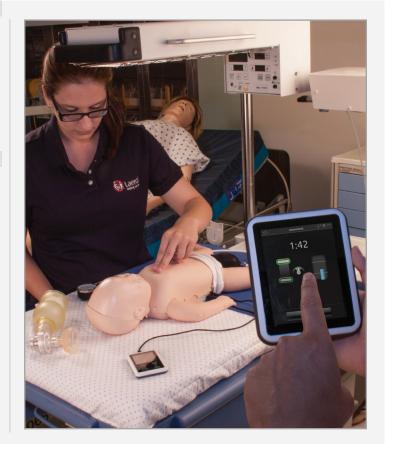

Use Resusci Baby QCPR together with SkillGuide $^{\text{TM}}$  for real-time and single session feedback or with SimPad $^{\text{®}}$  SkillReporter $^{\text{TM}}$  software for comprehensive, detailed and accurate guidance during your CPR training session.

## Resusci® Baby QCPR®

It is estimated that millions have been trained using our bestselling **Resusci® Baby** manikin. The new **QCPR® Technology** provides thorough and objective CPR performance measurement and logging of sessions for post-training debriefing.