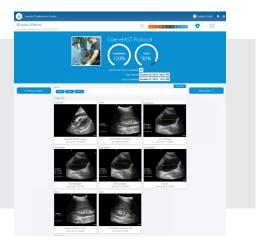

#### Knowledge Assessment

- Learners answer in-module knowledge assessment questions and complete a final Mastery Test upon course completion
- Hands-on training cases can be saved, annotated, and archived for performance review

Hands-on Training

- Access on-demand scanning of real-patient cases and pathologies with the patented SonoSimulator
- Learners develop the key psychomotor skills that replicate the exact tactile experience of using an actual ultrasound probe to scan a real patient