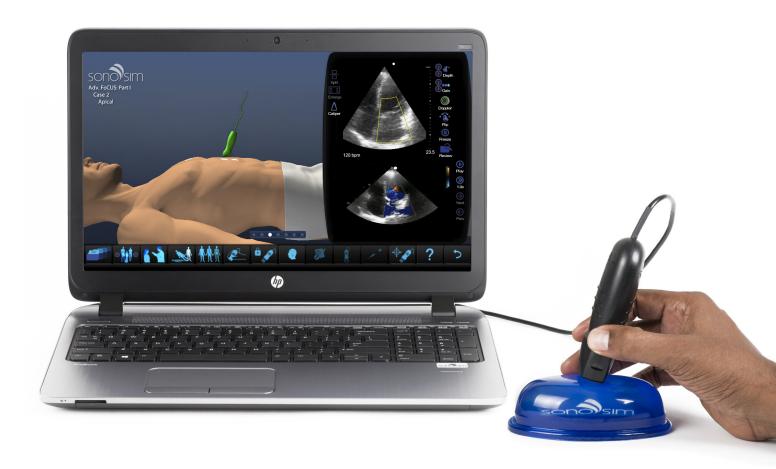

# SonoSim Starter Edition

The SonoSim Starter Edition provides a SonoSim-certified laptop pre-installed with the patented SonoSim Ultrasound Training Solution, forming the foundation to build your ultrasound training curriculum. Select either one of the preconfigured module bundles or add individual modules from over 60 medical topics. With SonoSim Performance Tracker, manage and track up to 50 learners in one seamless interface.

Hands-on Training

- Access on-demand scanning of real-patient cases and pathologies with the patented SonoSimulator
- Learners develop the key psychomotor skills that replicate the exact tactile experience of using an actual ultrasound probe to scan a real patient